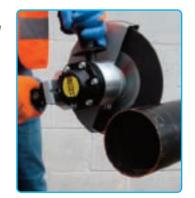

## **HYDRAULIC GRINDER - DISC SAW**

AS 23 is a compact angular grinder / cut of saw, the hydraulic functioning assures power, quietness, long operative life and maximum safety thanks to the implicit impossibility of causing electric shocks. For these characteristics AS 23 is irreplaceable in external works with presence of water, in the maintenance of utilities networks, in metal brushing for preparation of welding, in works inside the excavation and in the UNDERWATER WORKS. Mounts standard discs with diameter 230mm (9") or metal brushes for scrubbing or cleaning ship hulls and propellers from marine formations. With cutting disc AS 23 becomes a precise cut off saw which manoeuvrability allows complete rotation around large pipes easing the cut in narrow spaces. For characteristics and function AS 23 is irreplaceable in many applications where electric tools cannot be used for safety reasons.

AVAILABLE IN UNDERWATER VERSION