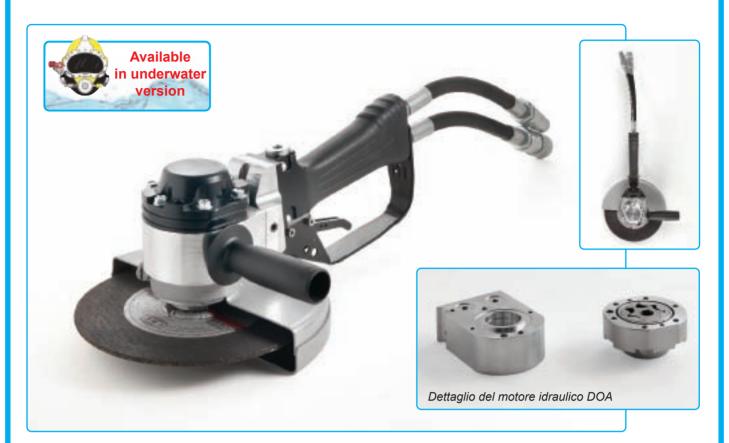

## AS 23 **HYDRAULIC GRINDER** diameter disc 230 mm (9")

## **HYDRAULIC GRINDER - DISC SAW**

AS 23 is a compact angular grinder / cut of saw, the hydraulic functioning assures power, quietness, long operative life and maximum safety thanks to the implicit impossibility of causing electric shocks. For these characteristics AS 23 is irreplaceable in external works with presence of water, in the maintenance of utilities networks, in metal brushing for preparation of welding, in works inside the excavation and in the UNDERWATER WORKS. Mounts standard discs with diameter 230mm (9") or metal brushes for scrubbing or cleaning ship hulls and propellers from marine formations. With cutting disc AS 23 becomes a precise cut off saw which manoeuvrability allows complete rotation around large pipes easing the cut in narrow spaces. For characteristics and function AS 23 is irreplaceable in many applications where electric tools cannot be used for safety reasons.

## **ADVANTAGES**

- Exclusive hydraulic "orbital" motor fabricated by DOA with high speed and high torque, motor does not reduce speed even with high load on disc
- Available with hydraulic motor for 20 or 30 L / min oil flow (to be specified at the order)
- Few moving parts always bathed in oil assure constant lubrication and long operative life
- High tolerance to back pressure allows to use long oil hoses
- Two positions side handle

AVAILABLE IN UNDERWATER VERSION