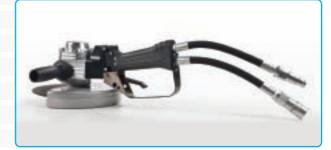

## AS 23 **HYDRAULIC GRINDER** diameter disc 230 mm (9")

## **HYDRAULIC GRINDER - DISC SAW**

AS 23 is a compact angular grinder / cut of saw, the hydraulic functioning assures power, quietness, long operative life and maximum safety thanks to the implicit impossibility of causing electric shocks. For these characteristics AS 23 is irreplaceable in external works with presence of water, in the maintenance of utilities networks, in metal brushing for preparation of welding, in works inside the excavation and in the UNDERWATER WORKS. Mounts standard discs with diameter 230mm (9") or metal brushes for scrubbing or cleaning ship hulls and propellers from marine formations. With cutting disc AS 23 becomes a precise cut off saw which manoeuvrability allows complete rotation around large pipes easing the cut in narrow spaces. For characteristics and function AS 23 is irreplaceable in many applications where electric tools cannot be used for safety reasons.

## **ADVANTAGES**

- Exclusive hydraulic "orbital" motor fabricated by DOA with high speed and high torque, motor does not reduce speed even with high load on disc
- Available with hydraulic motor for 20 or 30 L / min oil flow (to be specified at the order)
- Few moving parts always bathed in oil assure constant lubrication and long operative life
- High tolerance to back pressure allows to use long oil hoses
- Two positions side handle