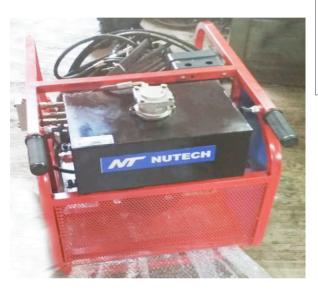

# **XE 4 Hydraulic Multipurpose Electric Power pack**

A medium size hydraulic power pack made for extra hard conditions, where there is a need for a power surplus over the 7.5 HP units or for an output of 4-6 l.p.m.

#### **Technical Data**

- 7.5 HP Siemens Motor
- Output XE4 : Standard 4-6 l.p.m./max. 600 bar.
- Weight 125 kg Approx